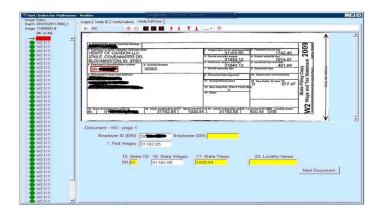

### **AD Verifier Data Entry Screen**

**Verifier** – This user interface for entry operators provides for the correction and completion of any field data that was not able to be captured and auto-validated. All business rules execute within the Verifier to ensure the accuracy of the data entered. The following screen shows the interface that would be presented to operators for entry: